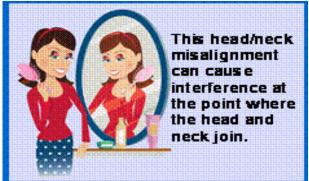

## **Upper Cervical Corrective Health Care at its Best!**

Head Tilt can cause Interference at the top of the neck and disrupt the flow of brain health and healing messages, allowing health problems to develop in the body.

Head tilt precedes pain and sickness.

Muscles of the neck can hold the head in a tilt position and disrupt or distort the efficient flow of brain messages to the body.

Most people experience head tilt without ever knowing it.