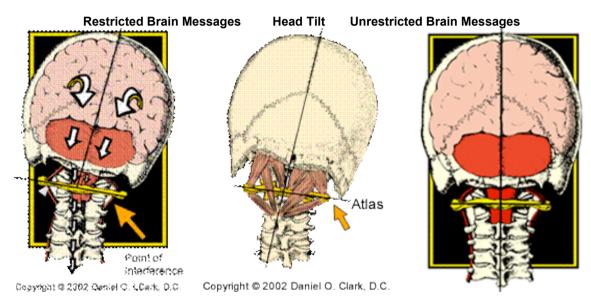

## **Upper Cervical Corrective Health Care at its Best!**

Head Tilt can cause Interference at the top of the neck and disrupt the flow of brain health and healing messages, allowing health problems to develop in the body.

Head tilt precedes pain and sickness.

Muscles of the neck can hold the head in a tilt position and disrupt or distort the efficient flow of brain messages to the body.

Most people experience head tilt without ever knowing it.

Unrestricted flow of brain health and healing messages to all parts of the body is Upper Cervical Corrective Health Care at its BEST!!!

This is the **ULTIMATE**In total wellness for both
children and adults!