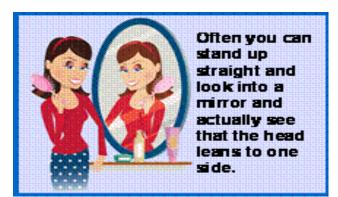

Head tilt precedes pain and sickness.

Muscles of the neck can hold the head in a tilt position and disrupt or distort the efficient flow of brain messages to the body.

Most people experience head tilt without ever knowing it.